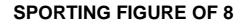

## SPORTING FIGURE OF EIGHT

- a. See diagram for distances between pegs. A semi-circle line to define boundary around Pegs marked A and B.
- b. Start in either direction. Competitors may make a flying start from 6 Metre line after entering the start area correctly
- c. First turn MUST be right hand around peg, either A or B back through starting pegs second turn MUST be left around remaining peg back through finishing pegs.
- d. Elimination is incurred for the following
  - i. Knocked down or broken peg
  - ii. Hoof on or over line marked around Pegs A and B.
  - iii. Knock down of a start/finish peg
  - iv. Fall of horse or rider (Aug.06)