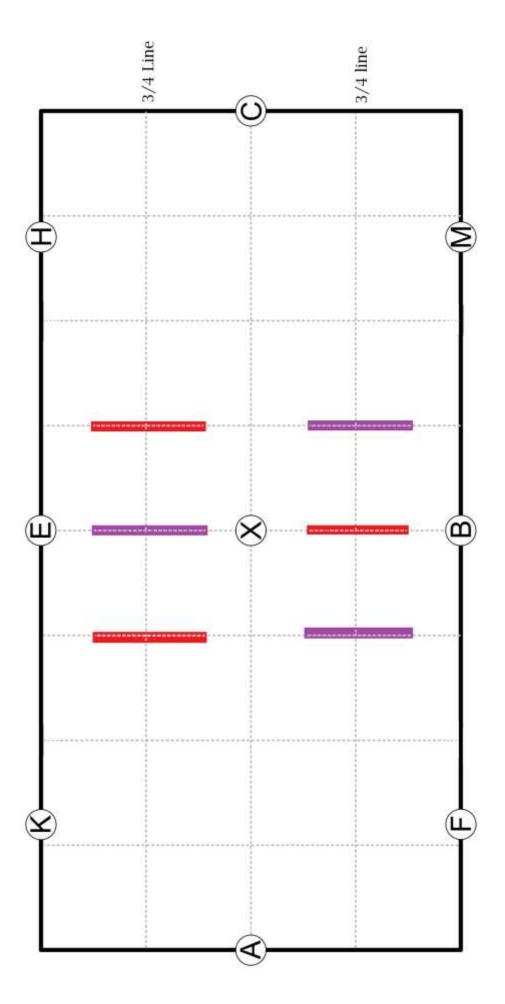

## Arena Size 40m x 20m Allow 8 minutes between tests

This is an activity test and includes poles with or without a leader. If led, the leader should change side in front of the horse at the halts in order to always lead from the inside. Equipment= 6 poles

## **WALK A SETUP:**

- Place pole at E/B (2 metres from track)
- Place one pole either side, total of 3 poles each 3/4 line.
- Spacing between poles is 75cm apart